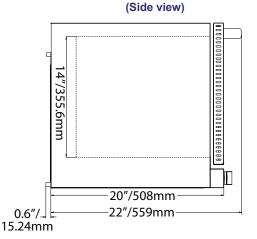

| TECHNICAL SPECIFICATION |                                            |
|-------------------------|--------------------------------------------|
| ITEM NUMBER             | 44519                                      |
| MODEL                   | CE-CN-0066-G                               |
| POWER                   | 2800W                                      |
| NUMBER OF RACKS         | 4                                          |
| PANS SIZE*              | 18" x 13"/ 460 x 330mm                     |
| TEMPERATURE<br>RANGE    | 65-300°C/ 150-550°F                        |
| CAPACITY                | 66L(half-size pan)                         |
| ELECTRICAL              | 220V/60Hz/1                                |
| ADJUSTABLE TIMER        | 0-120 minutes                              |
| NET WEIGHT              | 52lbs/ 23.6kg                              |
| GROSS WEIGHT            | 59.5lbs/ 27kg                              |
| NET DIMENSIONS          | 22.8" x 22.44" x 20"/<br>580 x 570 x 510mm |

<sup>\*</sup>Pans not included

**GROSS DIMENSIONS** 

26" x 25.6" x 22.8"/

660 x 650 x 580mm