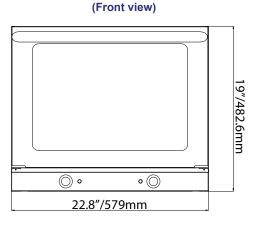

| TECHNICAL SPECIFICATION |                                            |
|-------------------------|--------------------------------------------|
| ITEM NUMBER             | 44519                                      |
| MODEL                   | CE-CN-0066-G                               |
| POWER                   | 2800W                                      |
| NUMBER OF RACKS         | 4                                          |
| PANS SIZE*              | 18" x 13"/ 460 x 330mm                     |
| TEMPERATURE<br>RANGE    | 65-300°C/ 150-550°F                        |
| CAPACITY                | 66L(half-size pan)                         |
| ELECTRICAL              | 220V/60Hz/1                                |
| ADJUSTABLE TIMER        | 0-120 minutes                              |
| NET WEIGHT              | 52lbs/ 23.6kg                              |
| GROSS WEIGHT            | 59.5lbs/ 27kg                              |
| NET DIMENSIONS          | 22.8" x 22.44" x 20"/<br>580 x 570 x 510mm |

<sup>\*</sup>Pans not included

**GROSS DIMENSIONS** 

26" x 25.6" x 22.8"/

660 x 650 x 580mm