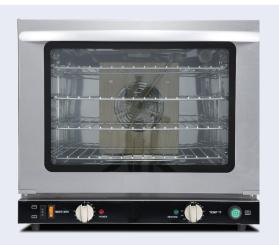

## 66 L COUNTERTOP CONVECTION OVEN WITH GRILL FUNCTION AND HUMIDITY CONTROL

Item: 44519

Model: CE-CN-0066-G

This light-medium duty commercial convection oven is designed perfectly for coffee shops, small bakeries and restaurants. Features adjustable timers and temperature controls to ensure that your baked goods cook evenly to perfection.

# COOKING EQUIPMENT COUNTERTOP CONVECTION OVEN WITH GRILL FUNCTION AND HUMIDITY CONTROL

#### Features:

- 66L compact size and space saving
- · Stainless steel interior and exterior
- Forced air convection for even cooking
- Double pane glass door
- Interior lighting
- 0-120 minutes timer
- 65-300 °C/150-550 °F adjustable temperature range
- Constructed with heating protection
- Accommodation: (4) 17.7"x13"/450x330mm wire rack or (4) half-size sheet pan or (4)17" x 13"/ 435x330mm baking tray