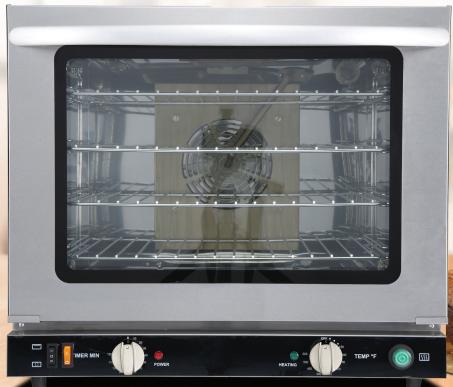

## 66 L COUNTERTOP CONVECTION OVEN WITH GRILL FUNCTION AND HUMIDITY CONTROL

Item: 44519

Model: CE-CN-0066-G

This light-medium duty commercial convection oven is designed perfectly for coffee shops, small bakeries and restaurants. Features adjustable timers and temperature controls to ensure that your baked goods cook evenly to perfection.

# COOKING EQUIPMENT COUNTERTOP CONVECTION OVEN WITH GRILL FUNCTION AND HUMIDITY CONTROL

#### Features:

- 66L compact size and space saving
- · Stainless steel interior and exterior
- Forced air convection for even cooking
- Double pane glass door
- Interior lighting
- 0-120 minutes timer
- 65-300 °C/150-550 °F adjustable temperature range
- Constructed with heating protection
- Accommodation: (4) 17.7"x13"/450x330mm wire rack or (4) half-size sheet pan or (4)17" x 13"/ 435x330mm baking tray