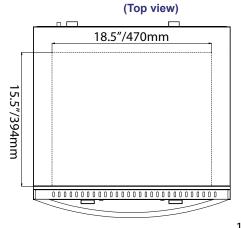

| TECHNICAL SPECIFICATION |                                            |
|-------------------------|--------------------------------------------|
| ITEM NUMBER             | 44519                                      |
| MODEL                   | CE-CN-0066-G                               |
| POWER                   | 2800W                                      |
| NUMBER OF RACKS         | 4                                          |
| PANS SIZE*              | 18" x 13"/ 460 x 330mm                     |
| TEMPERATURE<br>RANGE    | 65-300°C/ 150-550°F                        |
| CAPACITY                | 66L(half-size pan)                         |
| ELECTRICAL              | 220V/60Hz/1                                |
| ADJUSTABLE TIMER        | 0-120 minutes                              |
| NET WEIGHT              | 52lbs/ 23.6kg                              |
| GROSS WEIGHT            | 59.5lbs/ 27kg                              |
| NET DIMENSIONS          | 22.8" x 22.44" x 20"/<br>580 x 570 x 510mm |

<sup>\*</sup>Pans not included

**GROSS DIMENSIONS** 

26" x 25.6" x 22.8"/

660 x 650 x 580mm